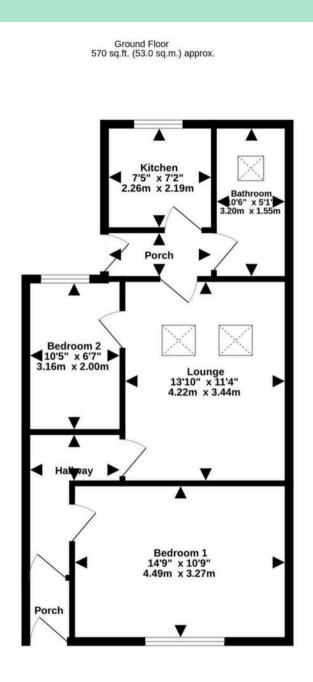

#### Hallway

Front entrance into porch giving access to hallway providing access to full living accommodation with electric storage heater.

#### Bedroom 1

#### 14' 9" x 10' 9" (4.49m x 3.27m)

Spacious double bedroom to front of property with large double glazed window as well as electric storage heater.

#### Lounge

#### 13' 10" x 11' 3" (4.22m x 3.44m)

Generous sized lounge heading towards rear of property with 2 x Velux windows for natural light, electric storage heater as well as access to rear bedroom as well as rest of living accommodation to the rear.

#### Bedroom 2

#### 10' 4" x 6' 7" (3.16m x 2.00m)

Bedroom to the rear of the property with double glazed window providing rear outlook as well as electric storage heater.

#### Kitchen

#### 7' 5" x 7' 2" (2.26m x 2.19m)

Fully fitted kitchen with both floor and wall mounted units as well as integrated electric fan oven and hob. Stainless steel sink with mixer tap and double glazed window providing rear outlook.

#### Shower Room

#### 10' 6" x 5' 1" (3.20m x 1.55m)

Wet room style shower room towards rear of property with walk in electric shower, separate toilet and WHB as well as splash panel boarding and electric towel heater.

**ON STREET** 

1 Parking Space

On street parking.

TOTAL FLOOR AREA: 570 sq.ft. (53.0 sq.m.) approx. Measurements are approximate. Not to scale. Illustrative purposes only Made with Metropix ©2025 Conditions of Sale We have attempted to make our sales details as accurate as possible from the information we have about this property. If there is any point which is of particular importance please contact our office and we will endeavour to check the information. We would advise this course of action if prospective purchasers are travelling some distance to view the subjects of sale. All dimensions and distances etc are approximate and photographs are intended only to give a general impression. Systems are untested and appliances are sold as seen. Prospective purchasers should make their own investigations and obtain their own reports as they think necessary. The contract to sell will be based only on the concluded missives. These particulars and any other correspondence or discussions will not form part of the contract. If we can be of further assistance please do not hesitate to contact us. Pre-sale Appraisal If you are considering moving we would be delighted to carry out a pre-sale appraisal of your existing property. Terms and conditions apply. For full details contact one of our branches.