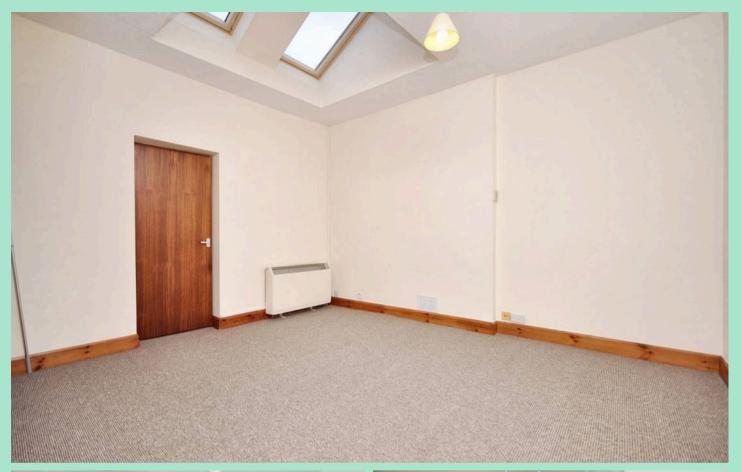

#### Lounge

#### 13' 10" x 11' 3" (4.22m x 3.44m)

Generous sized lounge heading towards rear of property with 2 x Velux windows for natural light, electric storage heater as well as access to rear bedroom as well as rest of living accommodation to the rear.