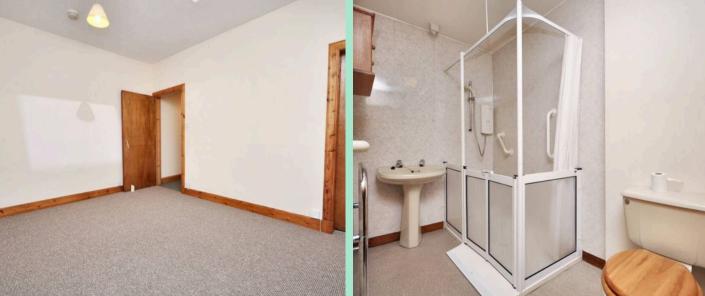

#### Shower Room

#### 10' 6" x 5' 1" (3.20m x 1.55m)

Wet room style shower room towards rear of property with walk in electric shower, separate toilet and WHB as well as splash panel boarding and electric towel heater.