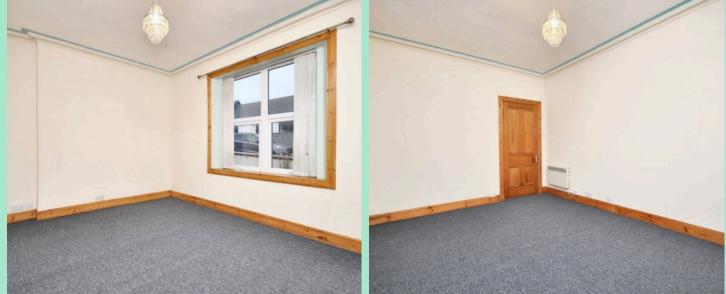

#### Bedroom 1

#### 14' 9" x 10' 9" (4.49m x 3.27m)

Spacious double bedroom to front of property with large double glazed window as well as electric storage heater.

#### Bedroom 2

#### 10' 4" x 6' 7" (3.16m x 2.00m)

Bedroom to the rear of the property with double glazed window providing rear outlook as well as electric storage heater.