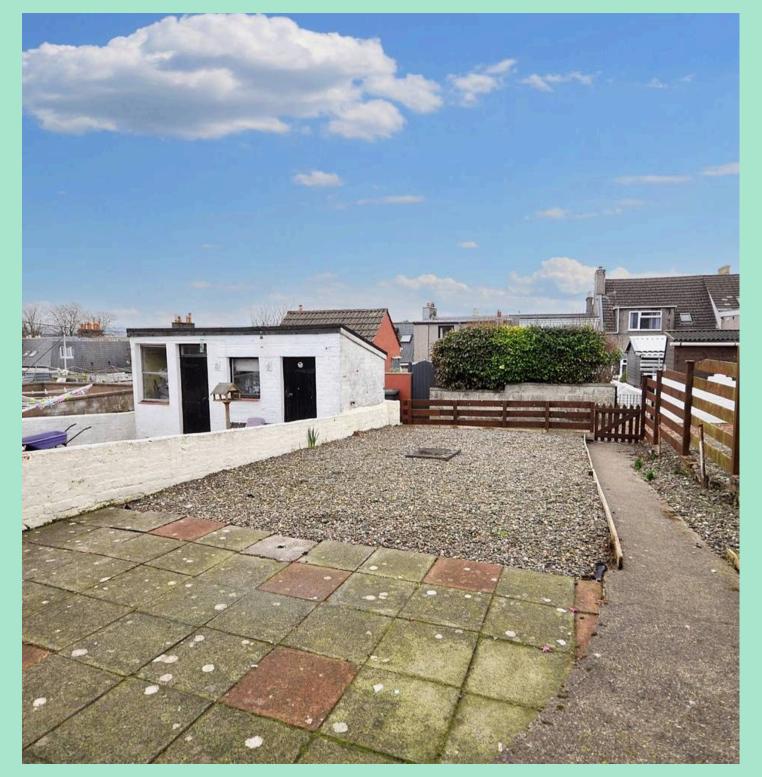

#### GARDEN

Generous sized garden to the rear also allowing for rear access comprising of raised concrete slab patio area and pathway leading down to access as well as large gravel section and fenced border. Access also to garden storage.