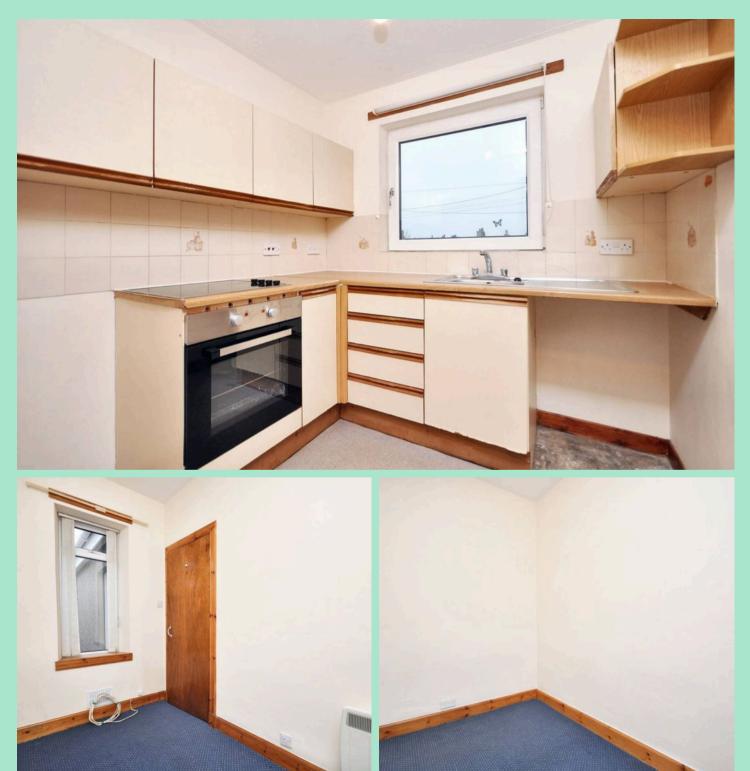

#### Kitchen

#### 7' 5" x 7' 2" (2.26m x 2.19m)

Fully fitted kitchen with both floor and wall mounted units as well as integrated electric fan oven and hob. Stainless steel sink with mixer tap and double glazed window providing rear outlook.