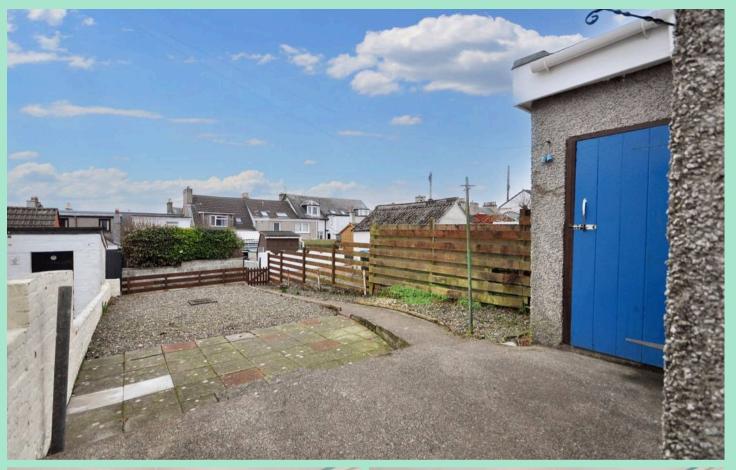

#### GARDEN

Generous sized garden to the rear also allowing for rear access comprising of raised concrete slab patio area and pathway leading down to access as well as large gravel section and fenced border. Access also to garden storage.