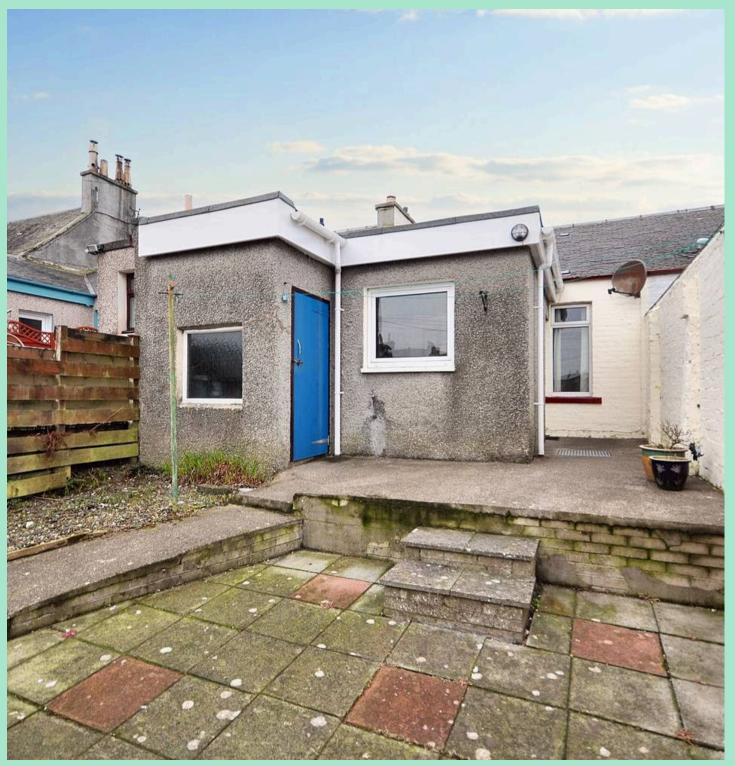

#### Stranraer, Stranraer

A convenient location within walking distance of the bustling town centre, this charming 2-bedroom terraced bungalow offers a perfect blend of comfort and accessibility. Upon entering, you are greeted by a warm and inviting ambience that sets the tone for the rest of the property. The carefully designed layout boasts two well-appointed bedrooms, providing ample space for comfortable living. The property features both rear and front access, offering convenience and flexibility to the dwellers. Ideally suited for those seeking a peaceful retirement retreat, this bungalow presents a wonderful opportunity for downsizers looking to simplify their lifestyle. With an enclosed rear garden, residents can enjoy a private outdoor space to relax and unwind.

#### GARDEN

Generous sized garden to the rear also allowing for rear access comprising of raised concrete slab patio area and pathway leading down to access as well as large gravel section and fenced border. Access also to garden storage.