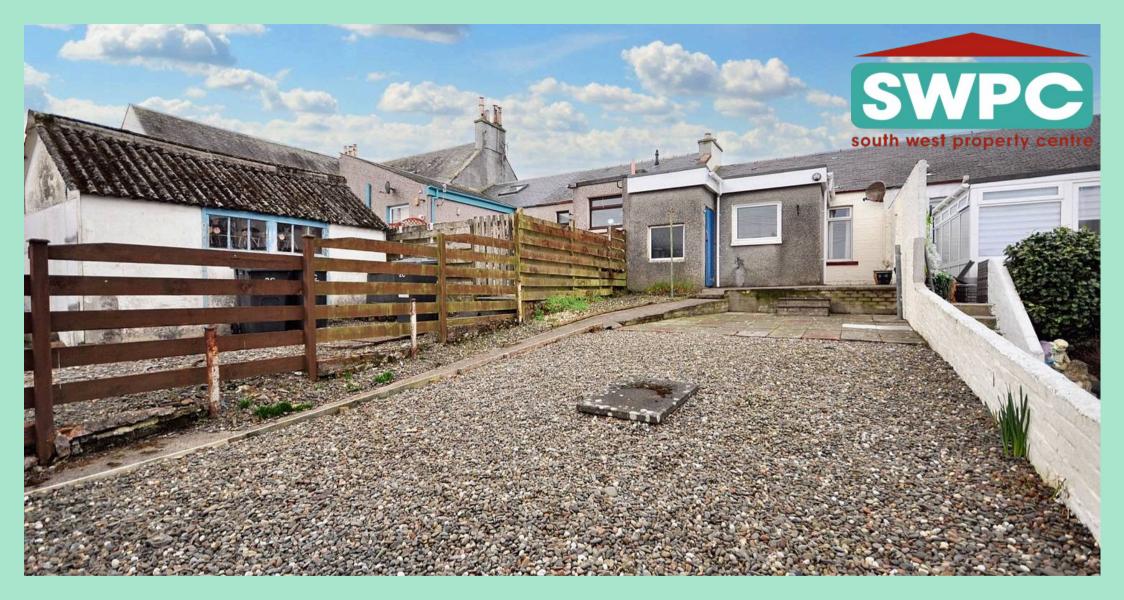

#### GARDEN

Generous sized garden to the rear also allowing for rear access comprising of raised concrete slab patio area and pathway leading down to access as well as large gravel section and fenced border. Access also to garden storage.

**ON STREET** 

1 Parking Space

On street parking.

TOTAL FLOOR AREA: 570 sq.ft. (53.0 sq.m.) approx. Measurements are approximate. Not to scale. Illustrative purposes only Made with Metropix ©2025 Conditions of Sale We have attempted to make our sales details as accurate as possible from the information we have about this property. If there is any point which is of particular importance please contact our office and we will endeavour to check the information. We would advise this course of action if prospective purchasers are travelling some distance to view the subjects of sale. All dimensions and distances etc are approximate and photographs are intended only to give a general impression. Systems are untested and appliances are sold as seen. Prospective purchasers should make their own investigations and obtain their own reports as they think necessary. The contract to sell will be based only on the concluded missives. These particulars and any other correspondence or discussions will not form part of the contract. If we can be of further assistance please do not hesitate to contact us. Pre-sale Appraisal If you are considering moving we would be delighted to carry out a pre-sale appraisal of your existing property. Terms and conditions apply. For full details contact one of our branches.